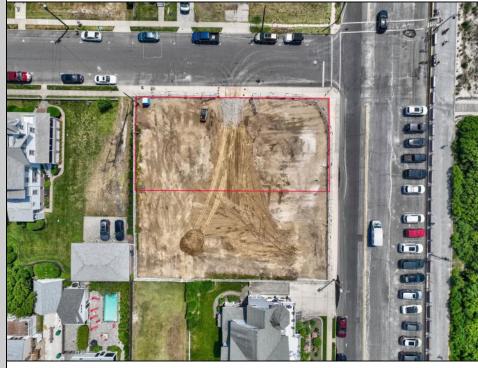

## COMMENTS

Unique opportunity to acquire a residential cleared lot located on Beach Avenue, in Cape May. Corner location with beach and water views. Within close proximity to Cape May\'s shopping district, restaurants and all of Cape May\'s offerings. Future driveway for new home to be on First Avenue. Taxes to be determined. One of the owner\'s is a NJ licensed real estate salesperson. **PROPERTY DETAILS**