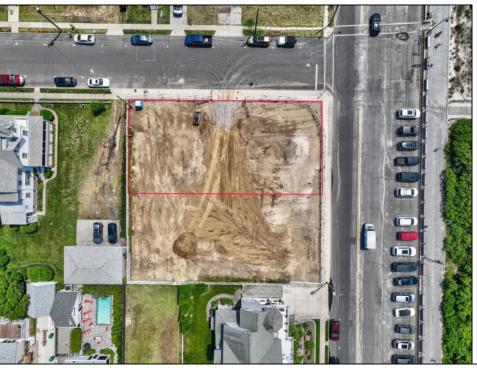

## **COMMENTS**

Unique opportunity to acquire a residential cleared lot located on Beach Avenue, in Cape May. Corner location with beach and water views. Within close proximity to Cape May\'s shopping district, restaurants and all of Cape May\'s offerings. Future driveway for new home to be on First Avenue. Taxes to be determined. One of the owner\'s is a NJ licensed real estate salesperson.