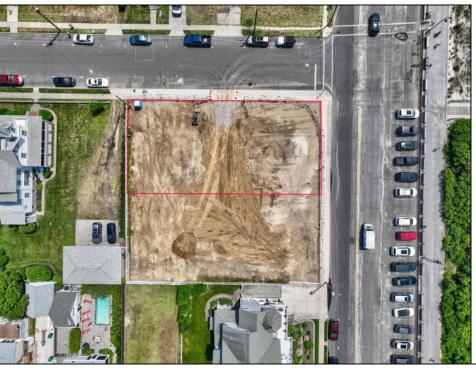

## **COMMENTS**

Unique opportunity to acquire a residential cleared lot located on Beach Avenue, in Cape May. Corner location with beach and water views. Within close proximity to Cape May\'s shopping district, restaurants and all of Cape May\'s offerings. Future driveway for new home to be on First Avenue. Taxes to be determined. One of the owner\'s is a NJ licensed real estate salesperson.