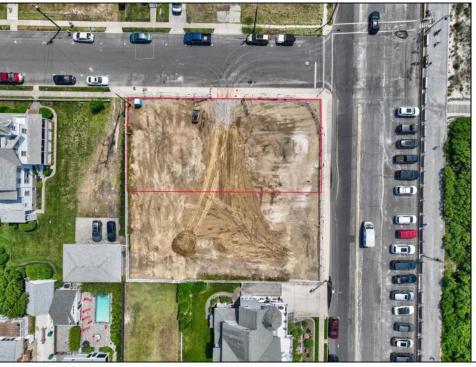

## **COMMENTS**

Unique opportunity to acquire a residential cleared lot located on Beach Avenue, in Cape May. Corner location with beach and water views. Within close proximity to Cape May\'s shopping district, restaurants and all of Cape May\'s offerings. Future driveway for new home to be on First Avenue. Taxes to be determined. One of the owner\'s is a NJ licensed real estate salesperson.