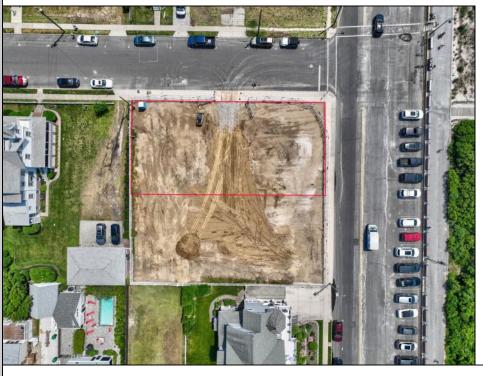

## **COMMENTS**

Unique opportunity to acquire a residential cleared lot located on Beach Avenue, in Cape May. Corner location with beach and water views. Within close proximity to Cape May\'s shopping district, restaurants and all of Cape May\'s offerings. Future driveway for new home to be on First Avenue. Taxes to be determined. One of the owner\'s is a NJ licensed real estate salesperson.