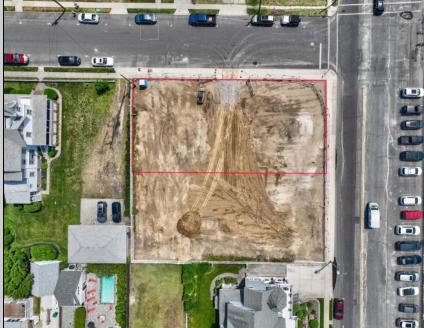

## COMMENTS

Unique opportunity to acquire a residential cleared lot located on Beach Avenue, in Cape May. Corner location with beach and water views. Within close proximity to Cape May\'s shopping district, restaurants and all of Cape May\'s offerings. Future driveway for new home to be on First Avenue. Taxes to be determined. One of the owner\'s is a NJ licensed real estate salesperson. **PROPERTY DETAILS** 