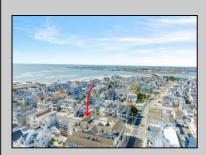

## **COMMENTS**

Unit 204 at The Cove features a fully furnished and beautifully maintained condo in the heart of Townsends Inlet. Perfect as an investment opportunity with impressive rental history, or use it as your home away from home, just a block and a half from the beach. This condo was built in 2018, has a private covered deck and partial beach views. This unit is on the second level and is accessed by two different stairwells or by the shared elevator. Unit sits on 87th Street side and provides views off the covered deck. It features one covered parking space and a private outdoor storage space.