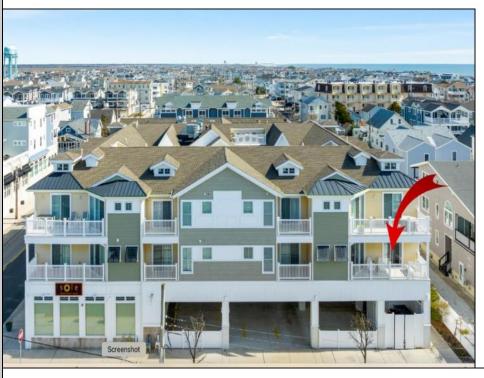

## **COMMENTS**

Unit 204 at The Cove features a fully furnished and beautifully maintained condo in the heart of Townsends Inlet. Perfect as an investment opportunity with impressive rental history, or use it as your home away from home, just a block and a half from the beach. This condo was built in 2018, has a private covered deck and partial beach views. This unit is on the second level and is accessed by two different stairwells or by the shared elevator. Unit sits on 87th Street side and provides views off the covered deck. It features one covered parking space and a private outdoor storage space.