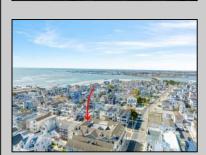

## **COMMENTS**

Unit 204 at The Cove features a fully furnished and beautifully maintained condo in the heart of Townsends Inlet. Perfect as an investment opportunity with impressive rental history, or use it as your home away from home, just a block and a half from the beach. This condo was built in 2018, has a private covered deck and partial beach views. This unit is on the second level and is accessed by two different stairwells or by the shared elevator. Unit sits on 87th Street side and provides views off the covered deck. It features one covered parking space and a private outdoor storage space.