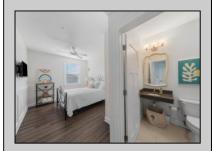

## **COMMENTS**

Unit 204 at The Cove features a fully furnished and beautifully maintained condo in the heart of Townsends Inlet. Perfect as an investment opportunity with impressive rental history, or use it as your home away from home, just a block and a half from the beach. This condo was built in 2018, has a private covered deck and partial beach views. This unit is on the second level and is accessed by two different stairwells or by the shared elevator. Unit sits on 87th Street side and provides views off the covered deck. It features one covered parking space and a private outdoor storage space.

UnitFeatures Handicap Features Wall To Wall Carpet Tile Floors Laminate Fooring

ParkingGarage 1 Car Assigned Parking

**PROPERTY DETAILS** OtherRooms Living Room Kitchen Dining Area Storage Space

AppliancesIncluded Range Oven Microwave Oven Refrigerator Washer Dryer Dishwasher Smoke/Fire Detector Stainless Steel