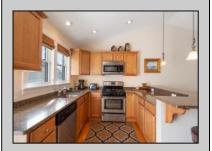

## **COMMENTS**

Offering a top floor condo at Bend of the Bay! Spotless two bedroom one and a half bath unit is turnkey. The building offers two assigned parking spots, outside shower and large storage closet. This unit overlooks the wetlands and is just one block to the bay. This unit has an excellent rental history and is off to another good 2025 season. Fully furnished with all amenities to accommodate families for their summer vacations.

## PROPERTY DETAILS

ParkingGarage OtherRooms AppliancesIncluded AlsoIncluded 2 Car Living Room Self-Clean Oven Blinds Black Top Driveway Kitchen Microwave Oven Furniture

Eat In Kitchen Refrigerator
Storage Space Washer
Dryer
Dishwasher