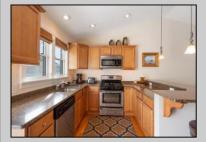

## COMMENTS

Offering a top floor condo at Bend of the Bay! Spotless two bedroom one and a half bath unit is turnkey. The building offers two assigned parking spots, outside shower and large storage closet. This unit overlooks the wetlands and is just one block to the bay. This unit has an excellent rental history and is off to another good 2025 season. Fully furnished with all amenities to accommodate families for their summer vacations. **PROPERTY DETAILS** 

| ParkingGarage      | Othe  |
|--------------------|-------|
| 2 Car              | Livin |
| Black Top Driveway | Kitch |
|                    | Eat I |

OtherRooms Living Room Kitchen Eat In Kitchen Storage Space

Cooling

Central Air

AppliancesIncluded Self-Clean Oven Microwave Oven Refrigerator Washer Dryer Dishwasher Smoke/Fire Detector

HotWater Electric Water City

AlsoIncluded

Blinds

Furniture

Heating