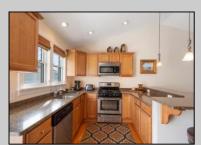

## COMMENTS

Offering a top floor condo at Bend of the Bay! Spotless two bedroom one and a half bath unit is turnkey. The building offers two assigned parking spots, outside shower and large storage closet. This unit overlooks the wetlands and is just one block to the bay. This unit has an excellent rental history and is off to another good 2025 season. Fully furnished with all amenities to accommodate families for their summer vacations.

## **PROPERTY DETAILS**

AlsoIncluded ParkingGarage OtherRooms AppliancesIncluded Living Room Self-Clean Oven Blinds 2 Car Kitchen Black Top Driveway Microwave Oven **Furniture** 

Eat In Kitchen Refrigerator Washer Storage Space Dryer Dishwasher Smoke/Fire Detector