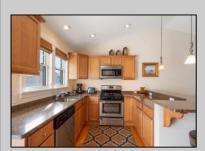

## COMMENTS

Offering a top floor condo at Bend of the Bay! Spotless two bedroom one and a half bath unit is turnkey. The building offers two assigned parking spots, outside shower and large storage closet. This unit overlooks the wetlands and is just one block to the bay. This unit has an excellent rental history and is off to another good 2025 season. Fully furnished with all amenities to accommodate families for their summer vacations.

## **PROPERTY DETAILS**

AlsoIncluded ParkingGarage OtherRooms AppliancesIncluded Living Room Self-Clean Oven Blinds 2 Car Black Top Driveway Kitchen Microwave Oven **Furniture** 

> Eat In Kitchen Refrigerator Washer Storage Space Dryer Dishwasher