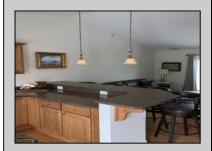

## **COMMENTS**

Offering a top floor condo at Bend of the Bay! Spotless two bedroom one and a half bath unit is turnkey. The building offers two assigned parking spots, outside shower and large storage closet. This unit overlooks the wetlands and is just one block to the bay. Excellent rental history with twelve weeks booked in 2024. Fully furnished with all amenities to accommodate families for their summer vacations.

## **PROPERTY DETAILS**

ParkingGarage 2 Car Black Top Driveway

OtherRooms Living Room Kitchen Eat In Kitchen Storage Space AppliancesIncluded Self-Clean Oven Microwave Oven Refrigerator Washer

Dryer Dishwasher Smoke/Fire Detector