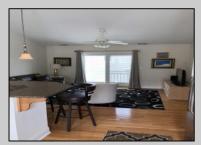

## **COMMENTS**

Offering a top floor condo at Bend of the Bay! Spotless two bedroom one and a half bath unit is turnkey. The building offers two assigned parking spots, outside shower and large storage closet. This unit overlooks the wetlands and is just one block to the bay. Excellent rental history with twelve weeks booked in 2024. Fully furnished with all amenities to accommodate families for their summer vacations.

## **PROPERTY DETAILS**

ParkingGarage 2 Car Black Top Driveway

OtherRooms Living Room Kitchen Eat In Kitchen Storage Space AppliancesIncluded Self-Clean Oven Microwave Oven Refrigerator Washer

Dryer Dishwasher Smoke/Fire Detector