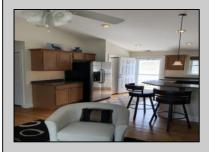

## **PROPERTY DETAILS**

ParkingGarage 2 Car Black Top Driveway

OtherRooms Living Room Kitchen Eat In Kitchen Storage Space AppliancesIncluded Self-Clean Oven Microwave Oven Refrigerator Washer

Dryer Dishwasher Smoke/Fire Detector