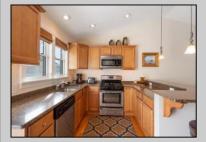

## COMMENTS

Offering a top floor condo at Bend of the Bay! Spotless two bedroom one and a half bath unit is turnkey. The building offers two assigned parking spots, outside shower and large storage closet. This unit overlooks the wetlands and is just one block to the bay. This unit has an excellent rental history and is off to another good 2025 season. Fully furnished with all amenities to accommodate families for their summer vacations.

|                    | PROPERT        |
|--------------------|----------------|
| ParkingGarage      | OtherRooms     |
| 2 Car              | Living Room    |
| Black Top Driveway | Kitchen        |
|                    | Eat In Kitchen |
|                    | Storage Space  |
|                    |                |
|                    |                |
|                    |                |

Y DETAILS AlsoIncluded AppliancesIncluded Self-Clean Oven Blinds Microwave Oven Furniture Refrigerator Washer Dryer Dishwasher Smoke/Fire Detector

Cooling Central Air HotWater Electric

Water City

Heating