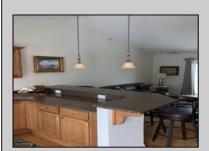

## **COMMENTS**

Offering a top floor condo at Bend of the Bay! Spotless two bedroom one and a half bath unit is turnkey. The building offers two assigned parking spots, outside shower and large storage closet. This unit overlooks the wetlands and is just one block to the bay. Excellent rental history with twelve weeks booked in 2024. Fully furnished with all amenities to accommodate families for their summer vacations.

## **PROPERTY DETAILS**

ParkingGarage OtherR
2 Car Living I
Black Top Driveway Kitcher
Eat In I

OtherRooms Living Room Kitchen Eat In Kitchen Storage Space AppliancesIncluded Self-Clean Oven Microwave Oven Refrigerator Washer