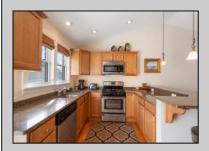

## **COMMENTS**

Offering a top floor condo at Bend of the Bay! Spotless two bedroom one and a half bath unit is turnkey. The building offers two assigned parking spots, outside shower and large storage closet. This unit overlooks the wetlands and is just one block to the bay. This unit has an excellent rental history and is off to another good 2025 season. Fully furnished with all amenities to accommodate families for their summer vacations.

## **PROPERTY DETAILS**

ParkingGarageOtherRoomsAppliancesIncludedAlsoIncluded2 CarLiving RoomSelf-Clean OvenBlindsBlack Top DrivewayKitchenMicrowave OvenFurniture

Eat In Kitchen Refrigerator
Storage Space Washer
Dryer
Dishwasher
Smoke/Fire Detector