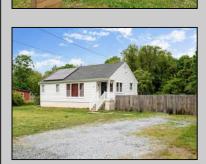

## **COMMENTS**

3 bedroom, 1 bath ranch home sitting on 1.5 acres of land. Beautiful fenced back yard, stone driveway, full basement with laundry facilities, and hardwood floors throughout are just a few of the features this property has to offer. Call today to schedule your showing.

PROPERTY DETAILS

| Exterior<br>Vinyl<br>Masonry Block<br>Solar Panels-Leased | OutsideFeatures<br>Patio<br>Fenced Yard                               | ParkingGarage<br>Stone Driveway                            | OtherRooms<br>Living Room<br>Kitchen<br>Storage Attic |
|-----------------------------------------------------------|-----------------------------------------------------------------------|------------------------------------------------------------|-------------------------------------------------------|
| InteriorFeatures<br>Wood Flooring                         | AppliancesIncluded<br>Range<br>Oven<br>Microwave Oven<br>Refrigerator | Basement<br>Full<br>Inside Entrance<br>Masonry Floors/Wall | Heating<br>Gas Propane                                |