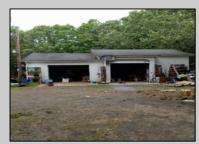

## COMMENTS

Bring the horses! Beautiful 8.35-acre property with several fenced pastures and run-in sheds in place. Property is partially wooded with nature trails to walk or ride. Three bedroom, two bath manufactured home with a large covered front porch, central air, closed in mudroom/sunroom, partial basement, and an oversized garage with a woodstove. The property is being sold \"as is\", the house is in need of some cosmetic repairs. Well pump was replaced in 2023 and the furnace was replaced in 2022.

| PROPERTY DETAILS       |                                                       |                                                      |                     |
|------------------------|-------------------------------------------------------|------------------------------------------------------|---------------------|
| Exterior<br>Vinyl      | OutsideFeatures<br>Enclosed/Covered<br>Patio<br>Porch | ParkingGarage<br>Garage<br>Detached<br>Heated Garage | Basement<br>Partial |
| Heating<br>Gas Propane | Cooling<br>Central Air Condition                      | HotWater<br>Propane                                  | Water<br>Well       |
| Sewer<br>Septic        |                                                       |                                                      |                     |