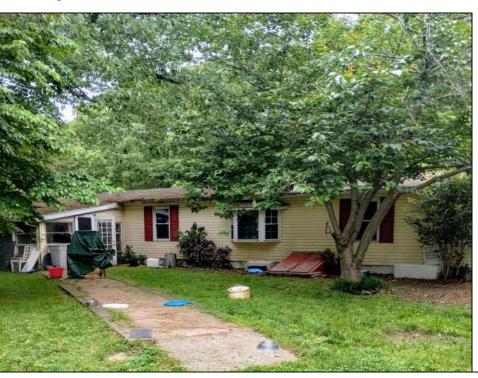

## COMMENTS

Bring the horses! Beautiful 8.35-acre property with several fenced pastures and run-in sheds in place. Property is partially wooded with nature trails to walk or ride. Three bedroom, two bath manufactured home with a large covered front porch, central air, closed in mudroom/sunroom, partial basement, and an oversized garage with a woodstove. The property is being sold \"as is\", the house is in need of some cosmetic repairs. Well pump was replaced in 2023 and the furnace was replaced in 2022.