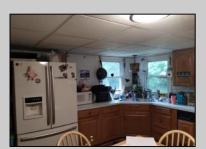

## COMMENTS

Bring the horses! Beautiful 8.35-acre property with several fenced pastures and run-in sheds in place. Property is partially wooded with nature trails to walk or ride. Three bedroom, two bath manufactured home with a large covered front porch, central air, closed in mudroom/sunroom, partial basement, and an oversized garage with a woodstove. The property is being sold \"as is\", the house is in need of some cosmetic repairs. Well pump was replaced in 2023 and the furnace was replaced in 2022.