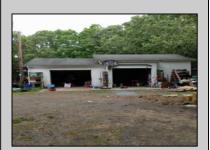

## COMMENTS

Bring the horses! Beautiful 8.35-acre property with several fenced pastures and run-in sheds in place. Property is partially wooded with nature trails to walk or ride. Three bedroom, two bath manufactured home with a large covered front porch, central air, closed in mudroom/sunroom, partial basement, and an oversized garage with a woodstove. The property is being sold \"as is\", the house is in need of some cosmetic repairs. Well pump was replaced in 2023 and the furnace was replaced in 2022.

| PROPERTY | DETAIL | c |
|----------|--------|---|
|          |        |   |

**Heated Garage** 

| Exterior | OutsideFeatures  | ParkingGarage | Basement |
|----------|------------------|---------------|----------|
| Vinyl    | Enclosed/Covered | Garage        | Partial  |
|          | Patio            | Detached      |          |