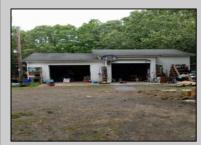

## COMMENTS

Bring the horses! Beautiful 8.35-acre property with several fenced pastures and run-in sheds in place. Property is partially wooded with nature trails to walk or ride. Three bedroom, two bath manufactured home with a large covered front porch, central air, closed in mudroom/sunroom, partial basement, and an oversized garage with a woodstove. The property is being sold \"as is\", the house is in need of some cosmetic repairs. Well pump was replaced in 2023 and the furnace was replaced in 2022.

| PROPERTY DETAILS       |                                                       |                                                      |                     |
|------------------------|-------------------------------------------------------|------------------------------------------------------|---------------------|
| Exterior<br>Vinyl      | OutsideFeatures<br>Enclosed/Covered<br>Patio<br>Porch | ParkingGarage<br>Garage<br>Detached<br>Heated Garage | Basement<br>Partial |
| Heating<br>Gas Propane | Cooling<br>Central Air Condition                      | HotWater<br>Propane                                  | Water<br>Well       |
| Sewer<br>Septic        |                                                       |                                                      |                     |