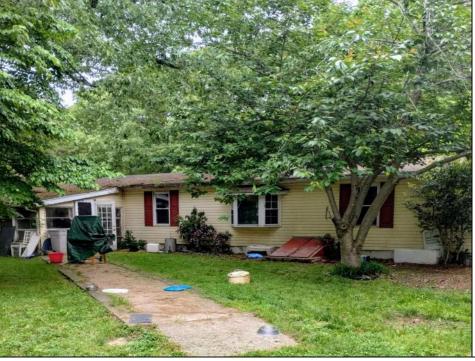

## COMMENTS

Bring the horses! Beautiful 8.35-acre property with several fenced pastures and run-in sheds in place. Property is partially wooded with nature trails to walk or ride. Three bedroom, two bath manufactured home with a large covered front porch, central air, closed in mudroom/sunroom, partial basement, and an oversized garage with a woodstove. The property is being sold \"as is\", the house is in need of some cosmetic repairs. Well pump was replaced in 2023 and the furnace was replaced in 2022.

| PROPERTY DETAILS       |                                                       |                                                      |                     |
|------------------------|-------------------------------------------------------|------------------------------------------------------|---------------------|
| Exterior<br>Vinyl      | OutsideFeatures<br>Enclosed/Covered<br>Patio<br>Porch | ParkingGarage<br>Garage<br>Detached<br>Heated Garage | Basement<br>Partial |
| Heating<br>Gas Propane | Cooling<br>Central Air Condition                      | HotWater<br>Propane                                  | Water<br>Well       |
| Sewer<br>Septic        |                                                       |                                                      |                     |