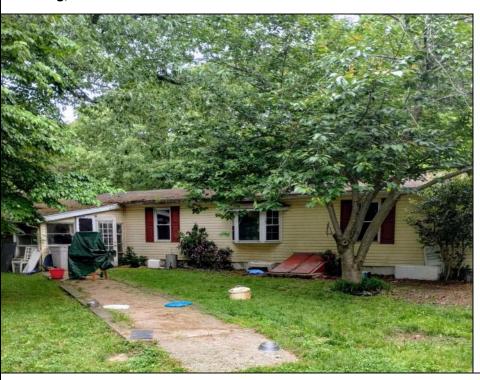

## COMMENTS

Bring the horses! Beautiful 8.35-acre property with several fenced pastures and run-in sheds in place. Property is partially wooded with nature trails to walk or ride. Three bedroom, two bath manufactured home with a large covered front porch, central air, closed in mudroom/sunroom, partial basement, and an oversized garage with a woodstove. The property is being sold \"as is\", the house is in need of some cosmetic repairs. Well pump was replaced in 2023 and the furnace was replaced in 2022.

## PROPERTY DETAILS

| Exterior | OutsideFeatures  | ParkingGarage | Basement |
|----------|------------------|---------------|----------|
| Vinyl    | Enclosed/Covered | Garage        | Partial  |
|          | Patio            | Detached      |          |
|          | Porch            | Heated Garage |          |