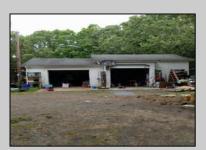

## COMMENTS

Bring the horses! Beautiful 8.35-acre property with several fenced pastures and run-in sheds in place. Property is partially wooded with nature trails to walk or ride. Three bedroom, two bath manufactured home with a large covered front porch, central air, closed in mudroom/sunroom, partial basement, and an oversized garage with a woodstove. The property is being sold \"as is\", the house is in need of some cosmetic repairs. Well pump was replaced in 2023 and the furnace was replaced in 2022.

## PROPERTY DETAILS

| Exterior | OutsideFeatures  | ParkingGarage | Basement |
|----------|------------------|---------------|----------|
| Vinyl    | Enclosed/Covered | Garage        | Partial  |
|          | Patio            | Detached      |          |
|          | Porch            | Heated Garage |          |