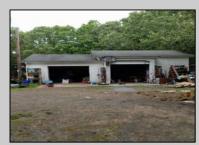

## COMMENTS

Bring the horses! Beautiful 8.35-acre property with several fenced pastures and run-in sheds in place. Property is partially wooded with nature trails to walk or ride. Three bedroom, two bath manufactured home with a large covered front porch, central air, closed in mudroom/sunroom, partial basement, and an oversized garage with a woodstove. The property is being sold \"as is\", the house is in need of some cosmetic repairs. Well pump was replaced in 2023 and the furnace was replaced in 2022.

| PROPERTY DETAILS       |                                                       |                                                      |                     |
|------------------------|-------------------------------------------------------|------------------------------------------------------|---------------------|
| Exterior<br>Vinyl      | OutsideFeatures<br>Enclosed/Covered<br>Patio<br>Porch | ParkingGarage<br>Garage<br>Detached<br>Heated Garage | Basement<br>Partial |
| Heating<br>Gas Propane | Cooling<br>Central Air Condition                      | HotWater<br>Propane                                  | Water<br>Well       |
| Sewer<br>Septic        |                                                       |                                                      |                     |