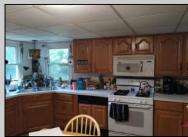

## COMMENTS

Bring the horses! Beautiful 8.35-acre property with several fenced pastures and run-in sheds in place. Property is partially wooded with nature trails to walk or ride. Three bedroom, two bath manufactured home with a large covered front porch, central air, closed in mudroom/sunroom, partial basement, and an oversized garage with a woodstove. The property is being sold \"as is\", the house is in need of some cosmetic repairs. Well pump was replaced in 2023 and the furnace was replaced in 2022.