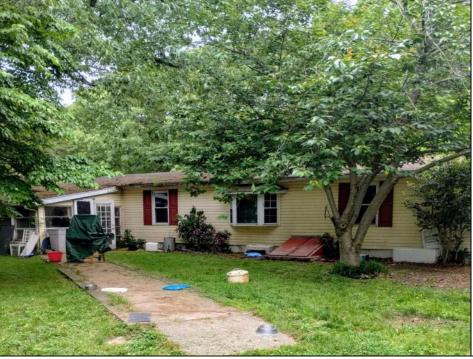

## COMMENTS

Bring the horses! Beautiful 8.35-acre property with several fenced pastures and run-in sheds in place. Property is partially wooded with nature trails to walk or ride. Three bedroom, two bath manufactured home with a large covered front porch, central air, closed in mudroom/sunroom, partial basement, and an oversized garage with a woodstove. The property is being sold \"as is\", the house is in need of some cosmetic repairs. Well pump was replaced in 2023 and the furnace was replaced in 2022.

| PROPERTY DETAILS       |                                                       |                                                      |                     |
|------------------------|-------------------------------------------------------|------------------------------------------------------|---------------------|
| Exterior<br>Vinyl      | OutsideFeatures<br>Enclosed/Covered<br>Patio<br>Porch | ParkingGarage<br>Garage<br>Detached<br>Heated Garage | Basement<br>Partial |
| Heating<br>Gas Propane | Cooling<br>Central Air Condition                      | HotWater<br>Propane                                  | Water<br>Well       |
| Sewer<br>Septic        |                                                       |                                                      |                     |