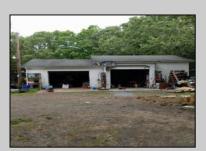

## COMMENTS

Bring the horses! Beautiful 8.35-acre property with several fenced pastures and run-in sheds in place. Property is partially wooded with nature trails to walk or ride. Three bedroom, two bath manufactured home with a large covered front porch, central air, closed in mudroom/sunroom, partial basement, and an oversized garage with a woodstove. The property is being sold \"as is\", the house is in need of some cosmetic repairs. Well pump was replaced in 2023 and the furnace was replaced in 2022.

## PROPERTY DETAILS

| Exterior | OutsideFeatures  | ParkingGarage | Basement |
|----------|------------------|---------------|----------|
| Vinyl    | Enclosed/Covered | Garage        | Partial  |
|          | Patio            | Detached      |          |

Porch Heated Garage

HeatingCoolingHotWaterWaterGas PropaneCentral Air ConditionPropaneWell

Sewer Septic

Ask for Dawn Warren Berger Realty Inc 3160 Asbury Avenue, Ocean City Call: 609-399-0076

Email to: dew@bergerrealty.com