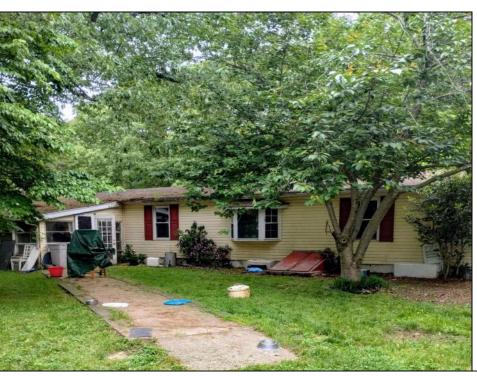

## COMMENTS

Bring the horses! Beautiful 8.35-acre property with several fenced pastures and run-in sheds in place. Property is partially wooded with nature trails to walk or ride. Three bedroom, two bath manufactured home with a large covered front porch, central air, closed in mudroom/sunroom, partial basement, and an oversized garage with a woodstove. The property is being sold \"as is\", the house is in need of some cosmetic repairs. Well pump was replaced in 2023 and the furnace was replaced in 2022.

## PROPERTY DETAILS

| Exterior | OutsideFeatures  | ParkingGarage | Basement |
|----------|------------------|---------------|----------|
| Vinyl    | Enclosed/Covered | Garage        | Partial  |
|          | Patio            | Detached      |          |

Porch Heated Garage

HeatingCoolingHotWaterWaterGas PropaneCentral Air ConditionPropaneWell

Sewer Septic

Ask for Dawn Warren Berger Realty Inc 3160 Asbury Avenue, Ocean City Call: 609-399-0076

Email to: dew@bergerrealty.com