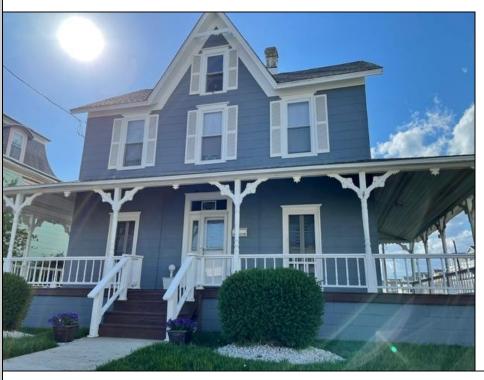

## **COMMENTS**

ONE OF A KIND UNIQUE PROPERTY !....AFFECTIONATELY KNOWN AS THE TAJ MAHAL THIS CHARMING HOME BUILT IN 1920 HAS SERVED AS A GATHERING PLACE FOR MANY GENERATIONS OF IT'S CURRENT OWNERS FAMILY AND FRIENDS. LISTED WITH SEA ISLE CITY TAX ASSESSOR AS 4 UNITS. CONSISTING OF 14 BEDROOMS 5 BATHS WITH A LARGE FRONT PORCH. NEEDS SOME TLC TO BRING THIS BEAUTY BACK TO ITS ORIGINAL CONDITION! SOLD \"AS IS\". GREAT RENTAL INVESTENTMENT POTENTIAL. ALSO, POTENTIAL DEVELOPMENT OPPORTUNITY 60X100 LOT ZONED COMMERCIAL, LOCATED AT THE CORNER OF LANDIS AND 38TH ST. ACROSS FROM WAWA