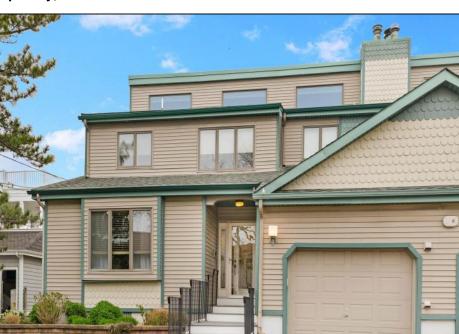

## **COMMENTS**

This beautiful, single family attached home, features an upside-down floor plan. First floor consists of master bedroom w/ ensuite bathroom and walk-in closet, two additional bedrooms, full bath, laundry room, and French doors leading to the private landscaped back yard. The large open living room / dining room on the 2nd floor provides plenty of space for the whole family to gather, and the updated kitchen with granite counter tops and skylights is sure to please. Additional features include an outside shower, expansive second floor deck, attached garage, bonus room, and an elevator. Walking distance to the Fisherman\'s Memorial, Cape May Nature Center, and views of the harbor. This property will not last long, schedule your private tour today.