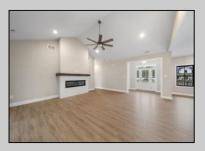

## **COMMENTS**

The MARQUIS model at HARBOR CROSSINGS. This home is a larger, tasteful, 3 bedroom, 2.5 bath ranch style home. It features a 2 car garage and over 2,100 sq.ft., just right for the family that wants room to spread out and/or expand. This home has a great open feeling as you come through the front door and see the expansive wide open kitchen, dining and living area. The kitchen has a large center island, granite countertops and appliance package, pantry as well as mud room and laundry room right off the garage access and a half bath. One end of the home will have the generous Master suite with Master bath and walk-in closet while the other end will have 2 separate bedrooms and a full bath. The optional 4th bedroom would add another 308 sq.ft. of living space to the home. This home offers lots of options and add-ons to make it just the home for you. PHOTOS ARE OF PREVIOUSLY BUILT HOME.