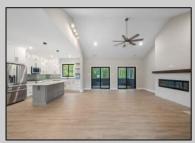

## **COMMENTS**

The MARQUIS model at HARBOR CROSSINGS. This home is a larger, tasteful, 3 bedroom, 2.5 bath ranch style home. It features a 2 car garage and over 2,100 sq.ft., just right for the family that wants room to spread out and/or expand. This home has a great open feeling as you come through the front door and see the expansive wide open kitchen, dining and living area. The kitchen has a large center island, granite countertops and appliance package, pantry as well as mud room and laundry room right off the garage access and a half bath. One end of the home will have the generous Master suite with Master bath and walk-in closet while the other end will have 2 separate bedrooms and a full bath. The optional 4th bedroom would add another 308 sq.ft. of living space to the home. This home offers lots of options and add-ons to make it just the home for you. PHOTOS ARE OF PREVIOUSLY BUILT HOME.

## PROPERTY DETAILS

|          | I KOI EKI I DETAILO |               |                |
|----------|---------------------|---------------|----------------|
| Exterior | OutsideFeatures     | ParkingGarage | OtherRooms     |
| Vinyl    | Cable TV            | Garage        | Living Room    |
|          | Sprinkler System    | 2 Car         | Dining Room    |
|          |                     | Attached      | Kitchen        |
|          |                     |               | Eat-In-Kitchen |