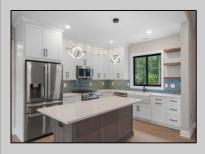

## **COMMENTS**

The MARQUIS model at HARBOR CROSSINGS. This home is a larger, tasteful, 3 bedroom, 2.5 bath ranch style home. It features a 2 car garage and over 2,100 sq.ft., just right for the family that wants room to spread out and/or expand. This home has a great open feeling as you come through the front door and see the expansive wide open kitchen, dining and living area. The kitchen has a large center island, granite countertops and appliance package, pantry as well as mud room and laundry room right off the garage access and a half bath. One end of the home will have the generous Master suite with Master bath and walk-in closet while the other end will have 2 separate bedrooms and a full bath. The optional 4th bedroom would add another 308 sq.ft. of living space to the home. This home offers lots of options and add-ons to make it just the home for you. PHOTOS ARE OF PREVIOUSLY BUILT HOME.