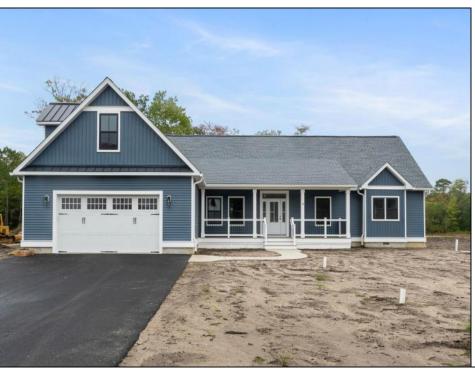

## **COMMENTS**

The MARQUIS model at HARBOR CROSSINGS. This home is a larger, tasteful, 3 bedroom, 2.5 bath ranch style home. It features a 2 car garage and over 2,100 sq.ft., just right for the family that wants room to spread out and/or expand. This home has a great open feeling as you come through the front door and see the expansive wide open kitchen, dining and living area. The kitchen has a large center island, granite countertops and appliance package, pantry as well as mud room and laundry room right off the garage access and a half bath. One end of the home will have the generous Master suite with Master bath and walk-in closet while the other end will have 2 separate bedrooms and a full bath. The optional 4th bedroom would add another 308 sq.ft. of living space to the home. This home offers lots of options and add-ons to make it just the home for you. PHOTOS ARE OF PREVIOUSLY BUILT HOME.