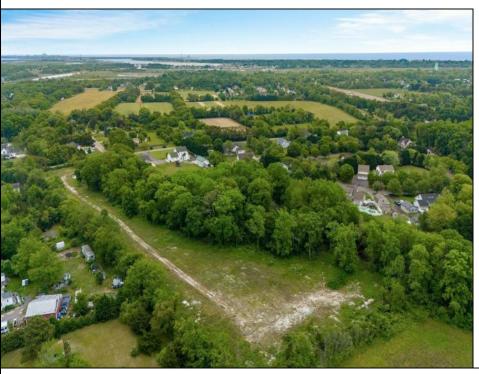

## **COMMENTS**

Welcome to a rare opportunity in Cape May, NJ! Imagine owning 6.32 acres of land just minutes away from the stunning beaches, historic lighthouse, charming farms, acclaimed wineries, craft distilleries, breweries, and the Cape May Ferry. This prime location offers a unique blend of coastal beauty and countryside allure, making it an ideal investment or a dream location to build your perfect retreat. Don\'t miss out on this extraordinary chance to own a piece of paradise in Cape May NJ! Currently the property is zoned R1 single family, commercial. This property is preexisting non-conforming. Currently there are 2 buildings on the property and a concrete slab where a 3rd building once existed. The property is cleared & fenced-in. There is well water and an existing septic. Bring your commercial/residential vision and make your investment dream come true. Endless possibilities waiting for you, schedule your appointment today .