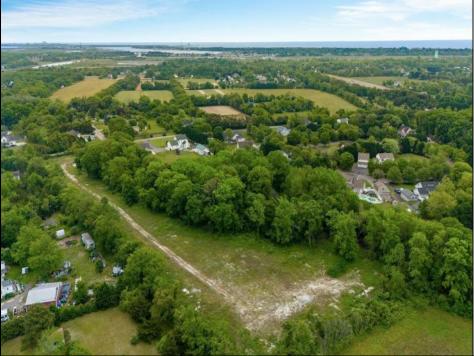

## COMMENTS

Welcome to a rare opportunity in Cape May, NJ! Imagine owning 6.32 acres of land just minutes away from the stunning beaches, historic lighthouse, charming farms, acclaimed wineries, craft distilleries, breweries, and the Cape May Ferry. This prime location offers a unique blend of coastal beauty and countryside allure, making it an ideal investment or a dream location to build your perfect retreat. Don\'t miss out on this extraordinary chance to own a piece of paradise in Cape May NJ! Currently the property is zoned R1 single family, commercial. This property is preexisting non-conforming. Currently there are 2 buildings on the property and a concrete slab where a 3rd building once existed. The property is cleared & fenced-in. There is well water and an existing septic. Bring your commercial/residential vision and make your investment dream come true. Endless possibilities waiting for you, schedule your appointment today . **PROPERTY DETAILS**