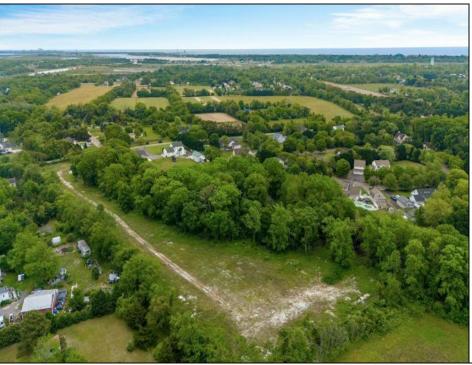

## **COMMENTS**

Welcome to a rare opportunity in Cape May, NJ! Imagine owning 6.32 acres of land just minutes away from the stunning beaches, historic lighthouse, charming farms, acclaimed wineries, craft distilleries, breweries, and the Cape May Ferry. This prime location offers a unique blend of coastal beauty and countryside allure, making it an ideal investment or a dream location to build your perfect retreat. Don\'t miss out on this extraordinary chance to own a piece of paradise in Cape May NJ! Currently the property is zoned R1 single family, commercial. This property is preexisting non-conforming. Currently there are 2 buildings on the property and a concrete slab where a 3rd building once existed. The property is cleared & fenced-in. There is well water and an existing septic. Bring your commercial/residential vision and make your investment dream come true. Endless possibilities waiting for you, schedule your appointment today .