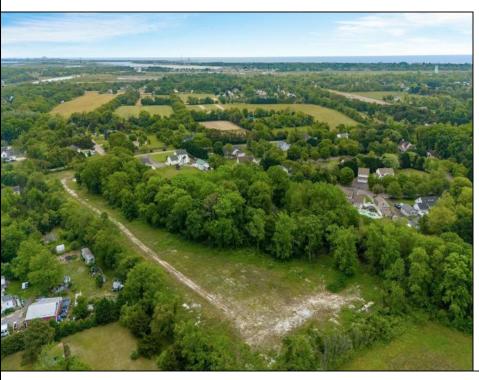

## **COMMENTS**

Welcome to a rare opportunity in Cape May, NJ! Imagine owning 6.32 acres of land just minutes away from the stunning beaches, historic lighthouse, charming farms, acclaimed wineries, craft distilleries, breweries, and the Cape May Ferry. This prime location offers a unique blend of coastal beauty and countryside allure, making it an ideal investment or a dream location to build your perfect retreat. Don\'t miss out on this extraordinary chance to own a piece of paradise in Cape May NJ! Currently the property is zoned R1 single family, commercial. This property is preexisting non-conforming. Currently there are 2 buildings on the property and a concrete slab where a 3rd building once existed. The property is cleared & fenced-in. There is well water and an existing septic. Bring your commercial/residential vision and make your investment dream come true. Endless possibilities waiting for you, schedule your appointment today .