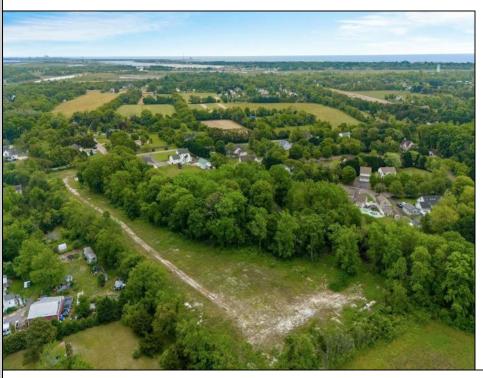

## **COMMENTS**

Welcome to a rare opportunity in Cape May, NJ! Imagine owning 6.32 acres of land just minutes away from the stunning beaches, historic lighthouse, charming farms, acclaimed wineries, craft distilleries, breweries, and the Cape May Ferry. This prime location offers a unique blend of coastal beauty and countryside allure, making it an ideal investment or a dream location to build your perfect retreat. Don\'t miss out on this extraordinary chance to own a piece of paradise in Cape May NJ! Currently the property is zoned R1 single family, commercial. This property is preexisting non-conforming. Currently there are 2 buildings on the property and a concrete slab where a 3rd building once existed. The property is cleared & fenced-in. There is well water and an existing septic. Bring your commercial/residential vision and make your investment dream come true. Endless possibilities waiting for you, schedule your appointment today .