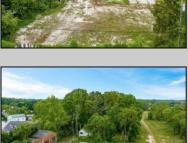

## COMMENTS

Welcome to a rare opportunity in Cape May, NJ! Imagine owning 6.32 acres of land just minutes away from the stunning beaches, historic lighthouse, charming farms, acclaimed wineries, craft distilleries, breweries, and the Cape May Ferry. This prime location offers a unique blend of coastal beauty and countryside allure, making it an ideal investment or a dream location to build your perfect retreat. Don\'t miss out on this extraordinary chance to own a piece of paradise in Cape May NJ! Currently the property is zoned R1 single family, commercial. This property is preexisting non-conforming. Currently there are 2 buildings on the property and a concrete slab where a 3rd building once existed. The property is cleared & fenced-in. There is well water and an existing septic. Bring your commercial/residential vision and make your investment dream come true. Endless possibilities waiting for you, schedule your appointment today . PROPERTY DETAILS