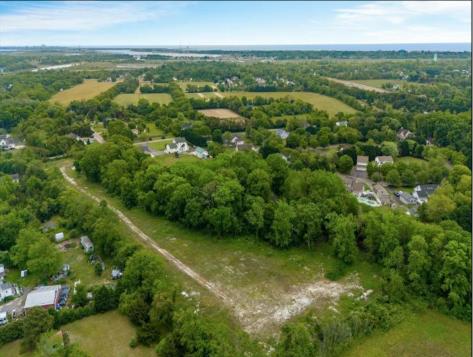

## COMMENTS

Welcome to a rare opportunity in Cape May, NJ! Imagine owning 6.32 acres of land just minutes away from the stunning beaches, historic lighthouse, charming farms, acclaimed wineries, craft distilleries, breweries, and the Cape May Ferry. This prime location offers a unique blend of coastal beauty and countryside allure, making it an ideal investment or a dream location to build your perfect retreat. Don\'t miss out on this extraordinary chance to own a piece of paradise in Cape May NJ! Currently the property is zoned R1 single family, commercial. This property is preexisting non-conforming. Currently there are 2 buildings on the property and a concrete slab where a 3rd building once existed. The property is cleared & fenced-in. There is well water and an existing septic. Bring your commercial/residential vision and make your investment dream come true. Endless possibilities waiting for you, schedule your appointment today . PROPERTY DETAILS