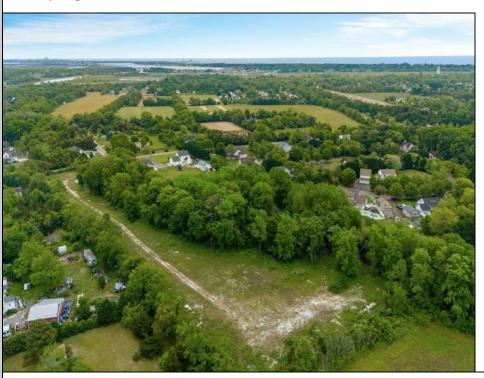

## **COMMENTS**

Welcome to a rare opportunity in Cape May, NJ! Imagine owning 6.32 acres of land just minutes away from the stunning beaches, historic lighthouse, charming farms, acclaimed wineries, craft distilleries, breweries, and the Cape May Ferry. This prime location offers a unique blend of coastal beauty and countryside allure, making it an ideal investment or a dream location to build your perfect retreat. Don\'t miss out on this extraordinary chance to own a piece of paradise in Cape May NJ! Currently the property is zoned R1 single family, commercial. This property is preexisting non-conforming. Currently there are 2 buildings on the property and a concrete slab where a 3rd building once existed. The property is cleared & fenced-in. There is well water and an existing septic. Bring your commercial/residential vision and make your investment dream come true. Endless possibilities waiting for you, schedule your appointment today .