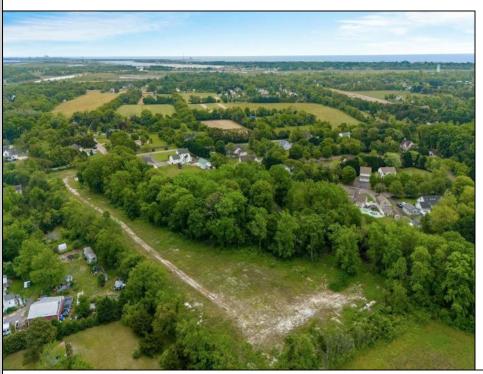

## **COMMENTS**

Welcome to a rare opportunity in Cape May, NJ! Imagine owning 6.32 acres of land just minutes away from the stunning beaches, historic lighthouse, charming farms, acclaimed wineries, craft distilleries, breweries, and the Cape May Ferry. This prime location offers a unique blend of coastal beauty and countryside allure, making it an ideal investment or a dream location to build your perfect retreat. Don\'t miss out on this extraordinary chance to own a piece of paradise in Cape May NJ! Currently the property is zoned R1 single family, commercial. This property is preexisting non-conforming. Currently there are 2 buildings on the property and a concrete slab where a 3rd building once existed. The property is cleared & fenced-in. There is well water and an existing septic. Bring your commercial/residential vision and make your investment dream come true. Endless possibilities waiting for you, schedule your appointment today .