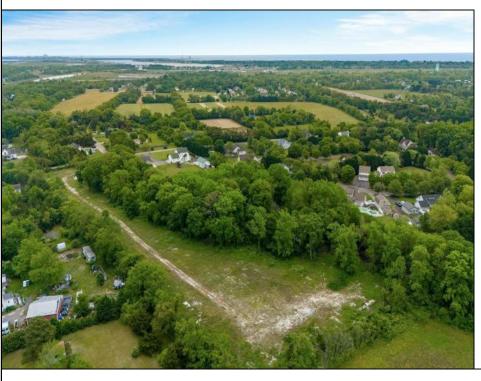

## **COMMENTS**

Welcome to a rare opportunity in Cape May, NJ! Imagine owning 6.32 acres of land just minutes away from the stunning beaches, historic lighthouse, charming farms, acclaimed wineries, craft distilleries, breweries, and the Cape May Ferry. This prime location offers a unique blend of coastal beauty and countryside allure, making it an ideal investment or a dream location to build your perfect retreat. Don\'t miss out on this extraordinary chance to own a piece of paradise in Cape May NJ! Currently the property is zoned R1 single family, commercial. This property is preexisting non-conforming. Currently there are 2 buildings on the property and a concrete slab where a 3rd building once existed. The property is cleared & fenced-in. There is well water and an existing septic. Bring your commercial/residential vision and make your investment dream come true. Endless possibilities waiting for you, schedule your appointment today .