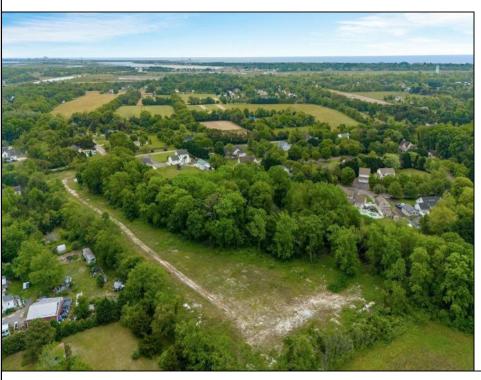

## **COMMENTS**

Welcome to a rare opportunity in Cape May, NJ! Imagine owning 6.32 acres of land just minutes away from the stunning beaches, historic lighthouse, charming farms, acclaimed wineries, craft distilleries, breweries, and the Cape May Ferry. This prime location offers a unique blend of coastal beauty and countryside allure, making it an ideal investment or a dream location to build your perfect retreat. Don\'t miss out on this extraordinary chance to own a piece of paradise in Cape May NJ! Currently the property is zoned R1 single family, commercial. This property is preexisting non-conforming. Currently there are 2 buildings on the property and a concrete slab where a 3rd building once existed. The property is cleared & fenced-in. There is well water and an existing septic. Bring your commercial/residential vision and make your investment dream come true. Endless possibilities waiting for you, schedule your appointment today .