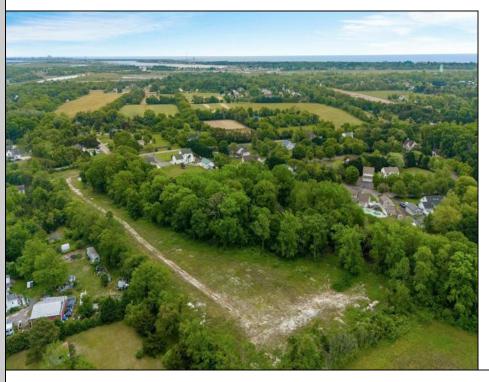

## **COMMENTS**

Welcome to a rare opportunity in Cape May, NJ! Imagine owning 6.32 acres of land just minutes away from the stunning beaches, historic lighthouse, charming farms, acclaimed wineries, craft distilleries, breweries, and the Cape May Ferry. This prime location offers a unique blend of coastal beauty and countryside allure, making it an ideal investment or a dream location to build your perfect retreat. Don\'t miss out on this extraordinary chance to own a piece of paradise in Cape May NJ! Currently the property is zoned R1 single family, commercial. This property is preexisting non-conforming. Currently there are 2 buildings on the property and a concrete slab where a 3rd building once existed. The property is cleared & fenced-in. There is well water and an existing septic. Bring your commercial/residential vision and make your investment dream come true. Endless possibilities waiting for you, schedule your appointment today .