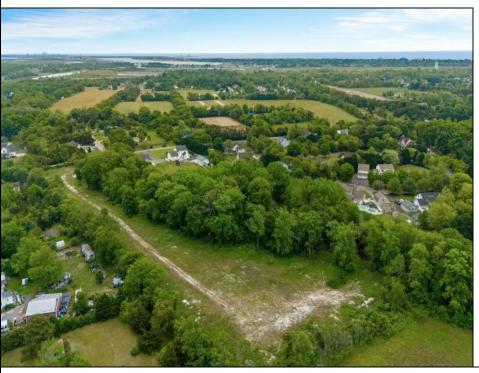

## **COMMENTS**

Welcome to a rare opportunity in Cape May, NJ! Imagine owning 6.32 acres of land just minutes away from the stunning beaches, historic lighthouse, charming farms, acclaimed wineries, craft distilleries, breweries, and the Cape May Ferry. This prime location offers a unique blend of coastal beauty and countryside allure, making it an ideal investment or a dream location to build your perfect retreat. Don\'t miss out on this extraordinary chance to own a piece of paradise in Cape May NJ! Currently the property is zoned R1 single family, commercial. This property is preexisting non-conforming. Currently there are 2 buildings on the property and a concrete slab where a 3rd building once existed. The property is cleared & fenced-in. There is well water and an existing septic. Bring your commercial/residential vision and make your investment dream come true. Endless possibilities waiting for you, schedule your appointment today .