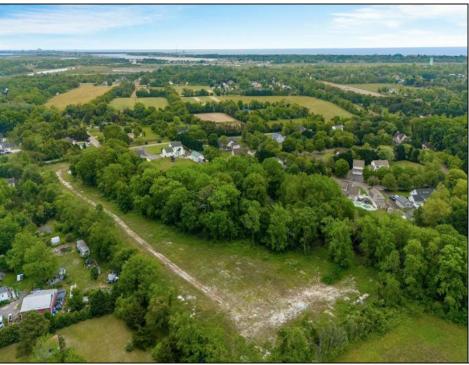

## **COMMENTS**

Welcome to a rare opportunity in Cape May, NJ! Imagine owning 6.32 acres of land just minutes away from the stunning beaches, historic lighthouse, charming farms, acclaimed wineries, craft distilleries, breweries, and the Cape May Ferry. This prime location offers a unique blend of coastal beauty and countryside allure, making it an ideal investment or a dream location to build your perfect retreat. Don\'t miss out on this extraordinary chance to own a piece of paradise in Cape May NJ! Currently the property is zoned R1 single family, commercial. This property is preexisting non-conforming. Currently there are 2 buildings on the property and a concrete slab where a 3rd building once existed. The property is cleared & fenced-in. There is well water and an existing septic. Bring your commercial/residential vision and make your investment dream come true. Endless possibilities waiting for you, schedule your appointment today .