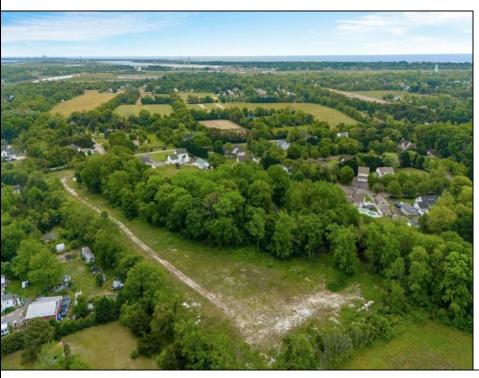

## **COMMENTS**

Welcome to a rare opportunity in Cape May, NJ! Imagine owning 6.32 acres of land just minutes away from the stunning beaches, historic lighthouse, charming farms, acclaimed wineries, craft distilleries, breweries, and the Cape May Ferry. This prime location offers a unique blend of coastal beauty and countryside allure, making it an ideal investment or a dream location to build your perfect retreat. Don\'t miss out on this extraordinary chance to own a piece of paradise in Cape May NJ! Currently the property is zoned R1 single family, commercial. This property is preexisting non-conforming. Currently there are 2 buildings on the property and a concrete slab where a 3rd building once existed. The property is cleared & fenced-in. There is well water and an existing septic. Bring your commercial/residential vision and make your investment dream come true. Endless possibilities waiting for you, schedule your appointment today .