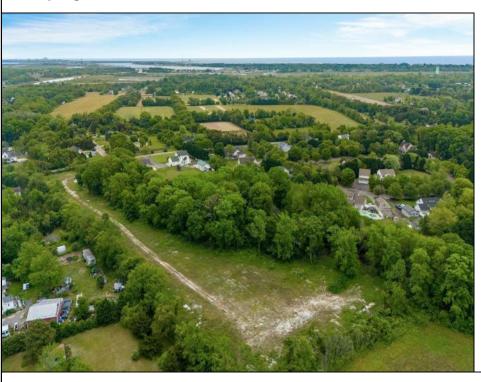

## **COMMENTS**

Welcome to a rare opportunity in Cape May, NJ! Imagine owning 6.32 acres of land just minutes away from the stunning beaches, historic lighthouse, charming farms, acclaimed wineries, craft distilleries, breweries, and the Cape May Ferry. This prime location offers a unique blend of coastal beauty and countryside allure, making it an ideal investment or a dream location to build your perfect retreat. Don\'t miss out on this extraordinary chance to own a piece of paradise in Cape May NJ! Currently the property is zoned R1 single family, commercial. This property is preexisting non-conforming. Currently there are 2 buildings on the property and a concrete slab where a 3rd building once existed. The property is cleared & fenced-in. There is well water and an existing septic. Bring your commercial/residential vision and make your investment dream come true. Endless possibilities waiting for you, schedule your appointment today .