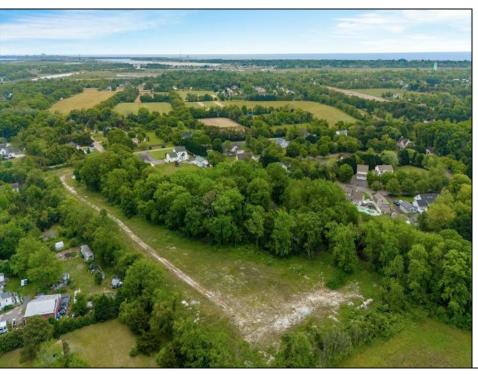

## **COMMENTS**

Welcome to a rare opportunity in Cape May, NJ! Imagine owning 6.32 acres of land just minutes away from the stunning beaches, historic lighthouse, charming farms, acclaimed wineries, craft distilleries, breweries, and the Cape May Ferry. This prime location offers a unique blend of coastal beauty and countryside allure, making it an ideal investment or a dream location to build your perfect retreat. Don\'t miss out on this extraordinary chance to own a piece of paradise in Cape May NJ! Currently the property is zoned R1 single family, commercial. This property is preexisting non-conforming. Currently there are 2 buildings on the property and a concrete slab where a 3rd building once existed. The property is cleared & fenced-in. There is well water and an existing septic. Bring your commercial/residential vision and make your investment dream come true. Endless possibilities waiting for you, schedule your appointment today .