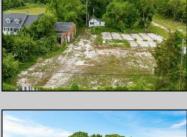

## COMMENTS

Welcome to a rare opportunity in Cape May, NJ! Imagine owning 6.32 acres of land just minutes away from the stunning beaches, historic lighthouse, charming farms, acclaimed wineries, craft distilleries, breweries, and the Cape May Ferry. This prime location offers a unique blend of coastal beauty and countryside allure, making it an ideal investment or a dream location to build your perfect retreat. Don\'t miss out on this extraordinary chance to own a piece of paradise in Cape May NJ! Currently the property is zoned R1 single family, commercial. This property is preexisting non-conforming. Currently there are 2 buildings on the property and a concrete slab where a 3rd building once existed. The property is cleared & fenced-in. There is well water and an existing septic. Bring your commercial/residential vision and make your investment dream come true. Endless possibilities waiting for you, schedule your appointment today . **PROPERTY DETAILS** 