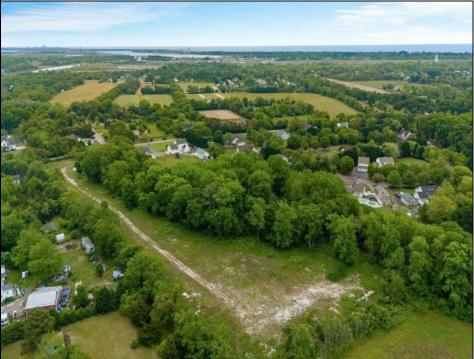

## COMMENTS

Welcome to a rare opportunity in Cape May, NJ! Imagine owning 6.32 acres of land just minutes away from the stunning beaches, historic lighthouse, charming farms, acclaimed wineries, craft distilleries, breweries, and the Cape May Ferry. This prime location offers a unique blend of coastal beauty and countryside allure, making it an ideal investment or a dream location to build your perfect retreat. Don\'t miss out on this extraordinary chance to own a piece of paradise in Cape May NJ! Currently the property is zoned R1 single family, commercial. This property is preexisting non-conforming. Currently there are 2 buildings on the property and a concrete slab where a 3rd building once existed. The property is cleared & fenced-in. There is well water and an existing septic. Bring your commercial/residential vision and make your investment dream come true. Endless possibilities waiting for you, schedule your appointment today . **PROPERTY DETAILS** 