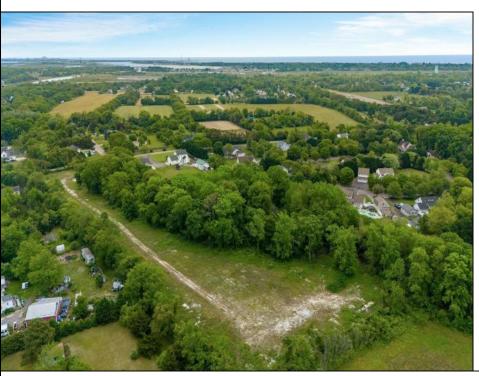

## **COMMENTS**

Welcome to a rare opportunity in Cape May, NJ! Imagine owning 6.32 acres of land just minutes away from the stunning beaches, historic lighthouse, charming farms, acclaimed wineries, craft distilleries, breweries, and the Cape May Ferry. This prime location offers a unique blend of coastal beauty and countryside allure, making it an ideal investment or a dream location to build your perfect retreat. Don\'t miss out on this extraordinary chance to own a piece of paradise in Cape May NJ! Currently the property is zoned R1 single family, commercial. This property is preexisting non-conforming. Currently there are 2 buildings on the property and a concrete slab where a 3rd building once existed. The property is cleared & fenced-in. There is well water and an existing septic. Bring your commercial/residential vision and make your investment dream come true. Endless possibilities waiting for you, schedule your appointment today .