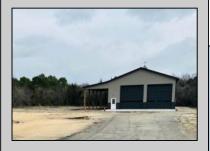

## **COMMENTS**

Brand new insulated pole barn situated on almost an acre of land in Cape May Court House . Property is zoned business / residential . • Lot Size .92 acres • Pole Barn Size 40' width • Pole Barn Size 50' length • Pole barn Size 16' height The original approval was given to build the accessory structure before the principal structure with the agreement that the principal structure would commence within the year. Seller is working on getting an extension to build the principal structure. The principal structure needs to be a minimum of 1,338 SF ( per the variance given) however, a larger home can be constructed providing the setbacks are met. Buyer can install well and septic system at their expense. Electric Pole has been installed. SJ Gas ran line and installed meter. The meter will be left active, but shut off with a removable contractor tag so your plumber can tie into it. Property will be conveyed AS IS . Buyer is responsible to due diligence in obtaining information from Middle Township in regards to zoning and any approvals.