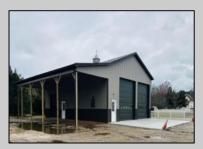

## **COMMENTS**

Brand new insulated pole barn situated on almost an acre of land in Cape May Court House . Property is zoned business / residential . • Lot Size .92 acres • Pole Barn Size 40' width • Pole Barn Size 50' length • Pole barn Size 16' height The original approval was given to build the accessory structure before the principal structure with the agreement that the principal structure would commence within the year. Seller is working on getting an extension to build the principal structure. The principal structure needs to be a minimum of 1,338 SF ( per the variance given) however, a larger home can be constructed providing the setbacks are met. Buyer can install well and septic system at their expense. Electric Pole has been installed. SJ Gas ran line and installed meter. The meter will be left active, but shut off with a removable contractor tag so your plumber can tie into it. Property will be conveyed AS IS . Buyer is responsible to due diligence in obtaining information from Middle Township in regards to zoning and any approvals.