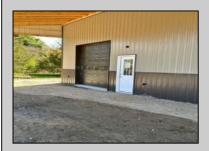

## **COMMENTS**

Brand new insulated pole barn situated on almost an acre of land in Cape May Court House . Property is zoned business / residential . • Lot Size .92 acres • Pole Barn Size 40' width • Pole Barn Size 50' length • Pole barn Size 16' height The original approval was given to build the accessory structure before the principal structure with the agreement that the principal structure would commence within the year. Seller is working on getting an extension to build the principal structure. The principal structure needs to be a minimum of 1,338 SF ( per the variance given) however, a larger home can be constructed providing the setbacks are met. Buyer can install well and septic system at their expense. Electric Pole has been installed. SJ Gas ran line and installed meter. The meter will be left active, but shut off with a removable contractor tag so your plumber can tie into it. Property will be conveyed AS IS . Buyer is responsible to due diligence in obtaining information from Middle Township in regards to zoning and any approvals.