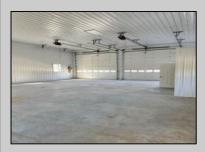

## **COMMENTS**

Brand new insulated pole barn situated on almost an acre of land in Cape May Court House . Property is zoned business / residential . • Lot Size .92 acres • Pole Barn Size 40' width • Pole Barn Size 50' length • Pole barn Size 16' height The original approval was given to build the accessory structure before the principal structure with the agreement that the principal structure would commence within the year. Seller is working on getting an extension to build the principal structure. The principal structure needs to be a minimum of 1,338 SF ( per the variance given) however, a larger home can be constructed providing the setbacks are met. Buyer can install well and septic system at their expense. Electric Pole has been installed. SJ Gas ran line and installed meter. The meter will be left active, but shut off with a removable contractor tag so your plumber can tie into it. Property will be conveyed AS IS . Buyer is responsible to due diligence in obtaining information from Middle Township in regards to zoning and any approvals.