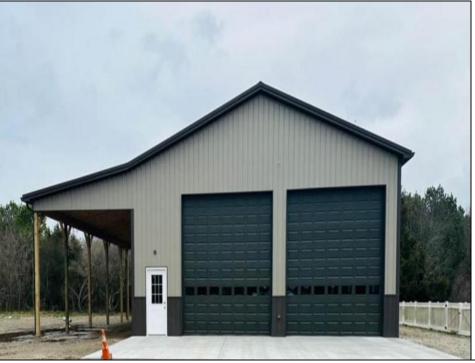

## **COMMENTS**

Brand new insulated pole barn situated on almost an acre of land in Cape May Court House. Property is zoned business / residential . • Lot Size .92 acres • Pole Barn Size 40' width • Pole Barn Size 50' length • Pole barn Size 16' height The original approval was given to build the accessory structure before the principal structure with the agreement that the principal structure would commence within the year. The principal structure needs to be a minimum of 1,338 SF (per the variance given) however, a larger home can be constructed providing the setbacks are met. Buyer can install well and septic system at their expense. Electric Pole has been installed. SJ Gas will be running line to property in July/August. Property will be conveyed AS IS . Buyer is responsible to due diligence in obtaining information from Middle Township in regards to zoning and any approvals.