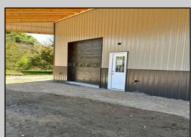

## **COMMENTS**

Brand new insulated pole barn situated on almost an acre of land in Cape May Court House. Property is zoned business / residential . • Lot Size .92 acres • Pole Barn Size 40' width • Pole Barn Size 50' length • Pole barn Size 16' height The original approval was given to build the accessory structure before the principal structure with the agreement that the principal structure would commence within the year. The principal structure needs to be a minimum of 1,338 SF (per the variance given) however, a larger home can be constructed providing the setbacks are met. Buyer can install well and septic system at their expense. Electric Pole has been installed. SJ Gas will be running line to property in July/August. Property will be conveyed AS IS . Buyer is responsible to due diligence in obtaining information from Middle Township in regards to zoning and any approvals.