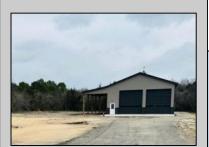

## **COMMENTS**

Brand new insulated pole barn situated on almost an acre of land in Cape May Court House. Property is zoned business / residential . • Lot Size .92 acres • Pole Barn Size 40' width • Pole Barn Size 50' length • Pole barn Size 16' height The original approval was given to build the accessory structure before the principal structure with the agreement that the principal structure would commence within the year. The principal structure needs to be a minimum of 1,338 SF (per the variance given) however, a larger home can be constructed providing the setbacks are met. Buyer can install well and septic system at their expense. Electric Pole has been installed. SJ Gas will be running line to property in July/August. Property will be conveyed AS IS . Buyer is responsible to due diligence in obtaining information from Middle Township in regards to zoning and any approvals.