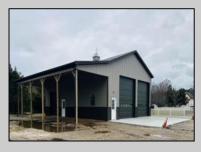

## **COMMENTS**

Brand new insulated pole barn situated on almost an acre of land in Cape May Court House. Property is zoned business / residential . • Lot Size .92 acres • Pole Barn Size 40' width • Pole Barn Size 50' length • Pole barn Size 16' height The original approval was given to build the accessory structure before the principal structure with the agreement that the principal structure would commence within the year. The principal structure needs to be a minimum of 1,338 SF (per the variance given) however, a larger home can be constructed providing the setbacks are met. Buyer can install well and septic system at their expense. Electric Pole has been installed. SJ Gas will be running line to property in July/August. Property will be conveyed AS IS . Buyer is responsible to due diligence in obtaining information from Middle Township in regards to zoning and any approvals.