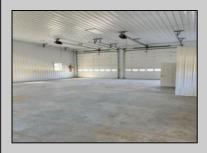

## **COMMENTS**

Brand new insulated pole barn situated on almost an acre of land in Cape May Court House. Property is zoned business / residential . • Lot Size .92 acres • Pole Barn Size 40' width • Pole Barn Size 50' length • Pole barn Size 16' height The original approval was given to build the accessory structure before the principal structure with the agreement that the principal structure would commence within the year. The principal structure needs to be a minimum of 1,338 SF (per the variance given) however, a larger home can be constructed providing the setbacks are met. Buyer can install well and septic system at their expense. Electric Pole has been installed. SJ Gas will be running line to property in July/August. Property will be conveyed AS IS . Buyer is responsible to due diligence in obtaining information from Middle Township in regards to zoning and any approvals.