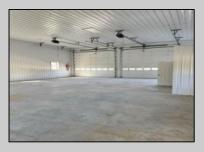

## **COMMENTS**

Brand new insulated pole barn situated on almost an acre of land in Cape May Court House . Property is zoned business / residential . • Lot Size .92 acres • Pole Barn Size 40' width • Pole Barn Size 50' length • Pole barn Size 16' height The original approval was given to build the accessory structure before the principal structure with the agreement that the principal structure would commence within the year. The principal structure needs to be a minimum of 1,338 SF ( per the variance given) however, a larger home can be constructed providing the setbacks are met. Buyer can install well and septic system at their expense. Electric Pole has been installed. SJ Gas will be running line to property in July/August. Property will be conveyed AS IS . Buyer is responsible to due diligence in obtaining information from Middle Township in regards to zoning and any approvals.

## **PROPERTY DETAILS**

OutsideFeatures ParkingGarage Cooling Heating See Remarks 3 Car No Heating None

Detached Auto Door Opener See Remarks 4 car parking