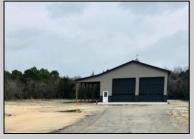

## **COMMENTS**

Brand new insulated pole barn situated on almost an acre of land in Cape May Court House . Property is zoned business / residential . • Lot Size .92 acres • Pole Barn Size 40' width • Pole Barn Size 50' length • Pole barn Size 16' height The original approval was given to build the accessory structure before the principal structure with the agreement that the principal structure would commence within the year. The principal structure needs to be a minimum of 1,338 SF ( per the variance given) however, a larger home can be constructed providing the setbacks are met. Buyer can install well and septic system at their expense. Electric Pole has been installed. SJ Gas will be running line to property in July/August. Property will be conveyed AS IS . Buyer is responsible to due diligence in obtaining information from Middle Township in regards to zoning and any approvals.