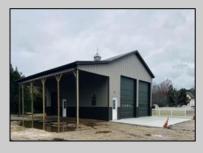

## **COMMENTS**

Brand new insulated pole barn situated on almost an acre of land in Cape May Court House . Property is zoned business / residential . • Lot Size .92 acres • Pole Barn Size 40' width • Pole Barn Size 50' length • Pole barn Size 16' height The original approval was given to build the accessory structure before the principal structure with the agreement that the principal structure would commence within the year. The principal structure needs to be a minimum of 1,338 SF ( per the variance given) however, a larger home can be constructed providing the setbacks are met. Buyer can install well and septic system at their expense. Electric Pole has been installed. SJ Gas will be running line to property in July/August. Property will be conveyed AS IS . Buyer is responsible to due diligence in obtaining information from Middle Township in regards to zoning and any approvals.