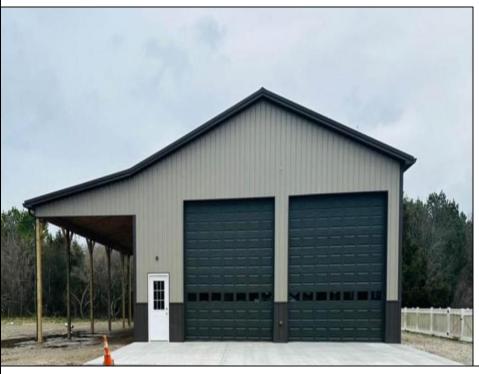

## **COMMENTS**

Brand new insulated pole barn situated on almost an acre of land in Cape May Court House . Property is zoned business / residential . • Lot Size .92 acres • Pole Barn Size 40' width • Pole Barn Size 50' length • Pole barn Size 16' height The original approval was given to build the accessory structure before the principal structure with the agreement that the principal structure would commence within the year. The principal structure needs to be a minimum of 1,338 SF ( per the variance given) however, a larger home can be constructed providing the setbacks are met. Buyer can install well and septic system at their expense. Electric Pole has been installed. SJ Gas will be running line to property in July/August. Property will be conveyed AS IS . Buyer is responsible to due diligence in obtaining information from Middle Township in regards to zoning and any approvals.