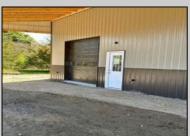

## **COMMENTS**

Brand new insulated pole barn situated on almost an acre of land in Cape May Court House . Property is zoned business / residential . • Lot Size .92 acres • Pole Barn Size 40' width • Pole Barn Size 50' length • Pole barn Size 16' height The original approval was given to build the accessory structure before the principal structure with the agreement that the principal structure would commence within the year. The principal structure needs to be a minimum of 1,338 SF ( per the variance given) however, a larger home can be constructed providing the setbacks are met. Buyer can install well and septic system at their expense. Electric Pole has been installed. SJ Gas will be running line to property in July/August. Property will be conveyed AS IS . Buyer is responsible to due diligence in obtaining information from Middle Township in regards to zoning and any approvals.