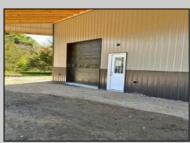

## COMMENTS

Brand new insulated pole barn situated on almost an acre of land in Cape May Court House . Property is zoned business / residential . • Lot Size .92 acres • Pole Barn Size 40' width • Pole Barn Size 50' length • Pole barn Size 16' height The original approval was given to build the accessory structure before the principal structure with the agreement that the principal structure would commence within the year. The principal structure needs to be a minimum of 1,338 SF ( per the variance given) however, a larger home can be constructed providing the setbacks are met. Buyer can install well and septic system at their expense. Electric Pole has been installed. SJ Gas will be running line to property in July/August. Property will be conveyed AS IS . Buyer is responsible to due diligence in obtaining information from Middle Township in regards to zoning and any approvals.