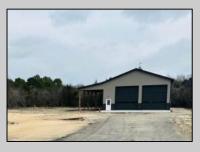

## COMMENTS

Brand new insulated pole barn situated on almost an acre of land in Cape May Court House . Property is zoned business / residential . • Lot Size .92 acres • Pole Barn Size 40' width • Pole Barn Size 50' length • Pole barn Size 16' height The original approval was given to build the accessory structure before the principal structure with the agreement that the principal structure would commence within the year. The principal structure needs to be a minimum of 1,338 SF ( per the variance given) however, a larger home can be constructed providing the setbacks are met. Buyer can install well and septic system at their expense. Electric Pole has been installed. SJ Gas will be running line to property in July/August. Property will be conveyed AS IS . Buyer is responsible to due diligence in obtaining information from Middle Township in regards to zoning and any approvals.