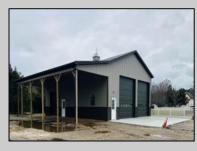

## COMMENTS

Brand new insulated pole barn situated on almost an acre of land in Cape May Court House . Property is zoned business / residential . • Lot Size .92 acres • Pole Barn Size 40' width • Pole Barn Size 50' length • Pole barn Size 16' height The original approval was given to build the accessory structure before the principal structure with the agreement that the principal structure would commence within the year. The principal structure needs to be a minimum of 1,338 SF ( per the variance given) however, a larger home can be constructed providing the setbacks are met. Buyer can install well and septic system at their expense. Electric Pole has been installed. SJ Gas will be running line to property in July/August. Property will be conveyed AS IS . Buyer is responsible to due diligence in obtaining information from Middle Township in regards to zoning and any approvals.