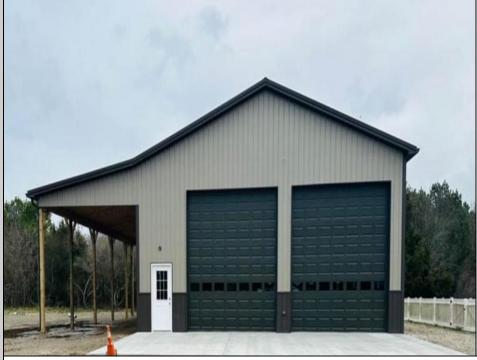

## COMMENTS

Brand new insulated pole barn situated on almost an acre of land in Cape May Court House . Property is zoned business / residential . • Lot Size .92 acres • Pole Barn Size 40' width • Pole Barn Size 50' length • Pole barn Size 16' height The original approval was given to build the accessory structure before the principal structure with the agreement that the principal structure would commence within the year. The principal structure needs to be a minimum of 1,338 SF ( per the variance given) however, a larger home can be constructed providing the setbacks are met. Buyer can install well and septic system at their expense. Electric Pole has been installed. SJ Gas will be running line to property in July/August. Property will be conveyed AS IS . Buyer is responsible to due diligence in obtaining information from Middle Township in regards to zoning and any approvals.