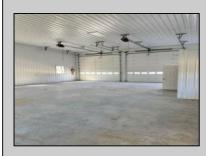

## COMMENTS

Brand new insulated pole barn situated on almost an acre of land in Cape May Court House . Property is zoned business / residential . • Lot Size .92 acres • Pole Barn Size 40' width • Pole Barn Size 50' length • Pole barn Size 16' height The original approval was given to build the accessory structure before the principal structure with the agreement that the principal structure would commence within the year. The principal structure needs to be a minimum of 1,338 SF ( per the variance given) however, a larger home can be constructed providing the setbacks are met. Buyer can install well and septic system at their expense. Electric Pole has been installed. SJ Gas will be running line to property in July/August. Property will be conveyed AS IS . Buyer is responsible to due diligence in obtaining information from Middle Township in regards to zoning and any approvals.