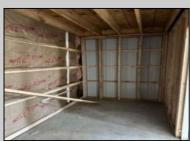

## COMMENTS

Brand new insulated pole barn situated on almost an acre of land in Cape May Court House . Property is zoned business / residential . • Lot Size .92 acres • Pole Barn Size 40' width • Pole Barn Size 50' length • Pole barn Size 16' height The original approval was given to build the accessory structure before the principal structure with the agreement that the principal structure would commence within the year. The principal structure needs to be a minimum of 1,338 SF ( per the variance given) however, a larger home can be constructed providing the setbacks are met. Buyer can install well and septic system at their expense. Electric Pole has been installed. SJ Gas will be running line to property in July/August. Property will be conveyed AS IS . Buyer is responsible to due diligence in obtaining information from Middle Township in regards to zoning and any approvals.