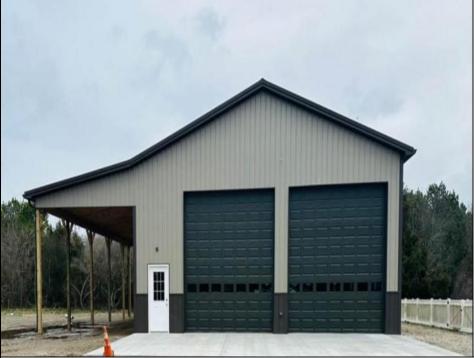

## COMMENTS

Brand new insulated pole barn situated on almost an acre of land in Cape May Court House . Property is zoned business / residential . • Lot Size .92 acres • Pole Barn Size 40' width • Pole Barn Size 50' length • Pole barn Size 16' height The original approval was given to build the accessory structure before the principal structure with the agreement that the principal structure would commence within the year. The principal structure needs to be a minimum of 1,338 SF ( per the variance given) however, a larger home can be constructed providing the setbacks are met. Buyer can install well and septic system at their expense. Electric Pole has been installed. SJ Gas will be running line to property in July/August. Property will be conveyed AS IS . Buyer is responsible to due diligence in obtaining information from Middle Township in regards to zoning and any approvals.