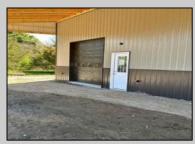

## COMMENTS

Brand new insulated pole barn situated on almost an acre of land in Cape May Court House . Property is zoned business / residential . • Lot Size .92 acres • Pole Barn Size 40' width • Pole Barn Size 50' length • Pole barn Size 16' height The original approval was given to build the accessory structure before the principal structure with the agreement that the principal structure would commence within the year. The principal structure needs to be a minimum of 1,338 SF ( per the variance given) however, a larger home can be constructed providing the setbacks are met. Buyer can install well and septic system at their expense. Electric Pole has been installed. SJ Gas will be running line to property in July/August. Property will be conveyed AS IS . Buyer is responsible to due diligence in obtaining information from Middle Township in regards to zoning and any approvals.