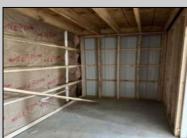

## COMMENTS

Brand new insulated pole barn situated on almost an acre of land in Cape May Court House . Property is zoned business / residential . • Lot Size .92 acres • Pole Barn Size 40' width • Pole Barn Size 50' length • Pole barn Size 16' height The original approval was given to build the accessory structure before the principal structure with the agreement that the principal structure would commence within the year. The principal structure needs to be a minimum of 1,338 SF ( per the variance given) however, a larger home can be constructed providing the setbacks are met. Buyer can install well and septic system at their expense. Electric Pole has been installed. SJ Gas will be running line to property in July/August. Property will be conveyed AS IS . Buyer is responsible to due diligence in obtaining information from Middle Township in regards to zoning and any approvals.