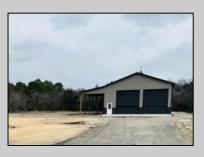

Berger Realty, Inc 1330 Bay Avenue Ocean City, NJ 08226 609-391-1330/609-391-1300 info@bergerrealty.com

66 Route 47 Cape May Court House, NJ 08210

Asking \$369,400.00

## COMMENTS

Brand new insulated pole barn situated on almost an acre of land in Cape May Court House . Property is zoned business / residential . • Lot Size .92 acres • Pole Barn Size 40' width • Pole Barn Size 50' length • Pole barn Size 16' height The original approval was given to build the accessory structure before the principal structure with the agreement that the principal structure would commence within the year. The principal structure needs to be a minimum of 1,338 SF ( per the variance given) however, a larger home can be constructed providing the setbacks are met. Buyer can install well and septic system at their expense. Electric Pole has been installed. SJ Gas will be running line to property in July/August. Property will be conveyed AS IS . Buyer is responsible to due diligence in obtaining information from Middle Township in regards to zoning and any approvals.