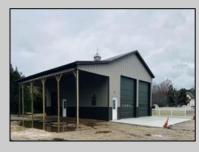

Berger Realty, Inc 1330 Bay Avenue Ocean City, NJ 08226 609-391-1330/609-391-1300 info@bergerrealty.com

66 Route 47 Cape May Court House, NJ 08210

Asking \$369,400.00

## COMMENTS

Brand new insulated pole barn situated on almost an acre of land in Cape May Court House . Property is zoned business / residential . • Lot Size .92 acres • Pole Barn Size 40' width • Pole Barn Size 50' length • Pole barn Size 16' height The original approval was given to build the accessory structure before the principal structure with the agreement that the principal structure would commence within the year. The principal structure needs to be a minimum of 1,338 SF ( per the variance given) however, a larger home can be constructed providing the setbacks are met. Buyer can install well and septic system at their expense. Electric Pole has been installed. SJ Gas will be running line to property in July/August. Property will be conveyed AS IS . Buyer is responsible to due diligence in obtaining information from Middle Township in regards to zoning and any approvals.