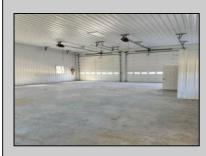

## COMMENTS

Brand new insulated pole barn situated on almost an acre of land in Cape May Court House . Property is zoned business / residential . • Lot Size .92 acres • Pole Barn Size 40' width • Pole Barn Size 50' length • Pole barn Size 16' height The original approval was given to build the accessory structure before the principal structure with the agreement that the principal structure would commence within the year. The principal structure needs to be a minimum of 1,338 SF ( per the variance given) however, a larger home can be constructed providing the setbacks are met. Buyer can install well and septic system at their expense. Electric Pole has been installed. SJ Gas will be running line to property in July/August. Property will be conveyed AS IS . Buyer is responsible to due diligence in obtaining information from Middle Township in regards to zoning and any approvals.

| PROPERTY DETAILS               |                                                                                                                                                               |                       |                 |
|--------------------------------|---------------------------------------------------------------------------------------------------------------------------------------------------------------|-----------------------|-----------------|
| OutsideFeatures<br>See Remarks | ParkingGarage<br>3 Car<br>Detached<br>Auto Door Opener<br>See Remarks<br>4 car parking                                                                        | Heating<br>No Heating | Cooling<br>None |
| HotWater<br>None               | Water Sewer<br>Well Septic<br>Ask for Louis Paone<br>Berger Realty Inc<br>1330 Bay Avenue, Ocean City<br>Call: 609-391-1330<br>Email to: Isp@bergerrealty.com |                       |                 |