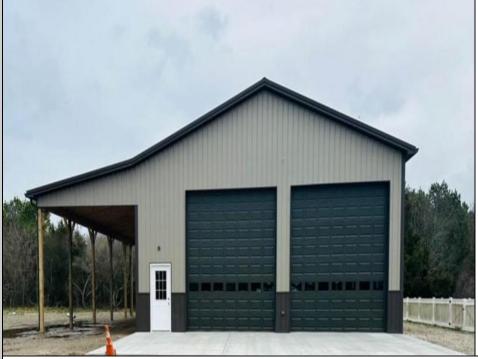

## COMMENTS

Brand new insulated pole barn situated on almost an acre of land in Cape May Court House . Property is zoned business / residential . • Lot Size .92 acres • Pole Barn Size 40' width • Pole Barn Size 50' length • Pole barn Size 16' height The original approval was given to build the accessory structure before the principal structure with the agreement that the principal structure would commence within the year. The principal structure needs to be a minimum of 1,338 SF ( per the variance given) however, a larger home can be constructed providing the setbacks are met. Buyer can install well and septic system at their expense. Electric Pole has been installed. SJ Gas will be running line to property in July/August. Property will be conveyed AS IS . Buyer is responsible to due diligence in obtaining information from Middle Township in regards to zoning and any approvals.