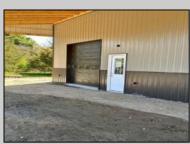

## COMMENTS

Brand new insulated pole barn situated on almost an acre of land in Cape May Court House . Property is zoned business / residential . • Lot Size .92 acres • Pole Barn Size 40' width • Pole Barn Size 50' length • Pole barn Size 16' height The original approval was given to build the accessory structure before the principal structure with the agreement that the principal structure would commence within the year. The principal structure needs to be a minimum of 1,338 SF ( per the variance given) however, a larger home can be constructed providing the setbacks are met. Buyer can install well and septic system at their expense. Electric Pole has been installed. SJ Gas will be running line to property in July/August. Property will be conveyed AS IS . Buyer is responsible to due diligence in obtaining information from Middle Township in regards to zoning and any approvals.